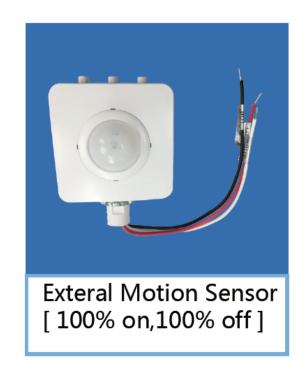

#### **PRODUCT PERFORMANCE & FEATURES**

- Power Range: 20W to 60W
- Efficacy Range: 130 to 160 LM/W
- CCT Range: 3000K/4000K/5000K/5700K
- Operating Temperature: -40°C to 50°C
- Tier-1 LED suppliers; LM80 rated at CRI >75
- 120V to 277V and 120V to 347V
- PF >0.90, THD  $\leq 15\%$
- Emergency battery back up option 15W/25W/25W
- External/Internal Motion Sensing and Dimming
- Standard 5 Year warranty

#### **Options:**

**DDM** - Dimming function

DDS – Dimming + Sensing function

DDE – Dimming + Emergency function

DSE – Dimming + Sensing + Emergency function