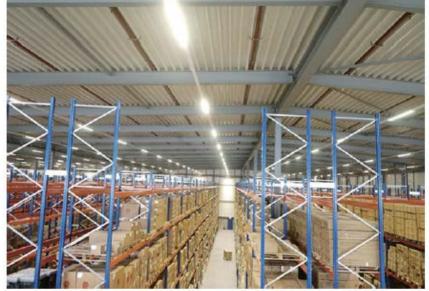

# **APPLICATIONS**

#### LED LINEAR PENDANT LIGHT

NLV Lighting Linear Pendant fixtures are designed for a wide variety of applications for use in office buildings, schools, healthcare facilities, parking garages, retail shops, warehouses, manufacturing, gyms, and other industrial buildings. These fixtures are a new generation of ecofriendly lights offering high efficacy and exceptional illumination. They can be mounted on a surface or suspended with ease. The high-quality diffuser provides added protection and glare control. These fixtures are energy-efficient replacements for linear fluorescent and HID fixtures.