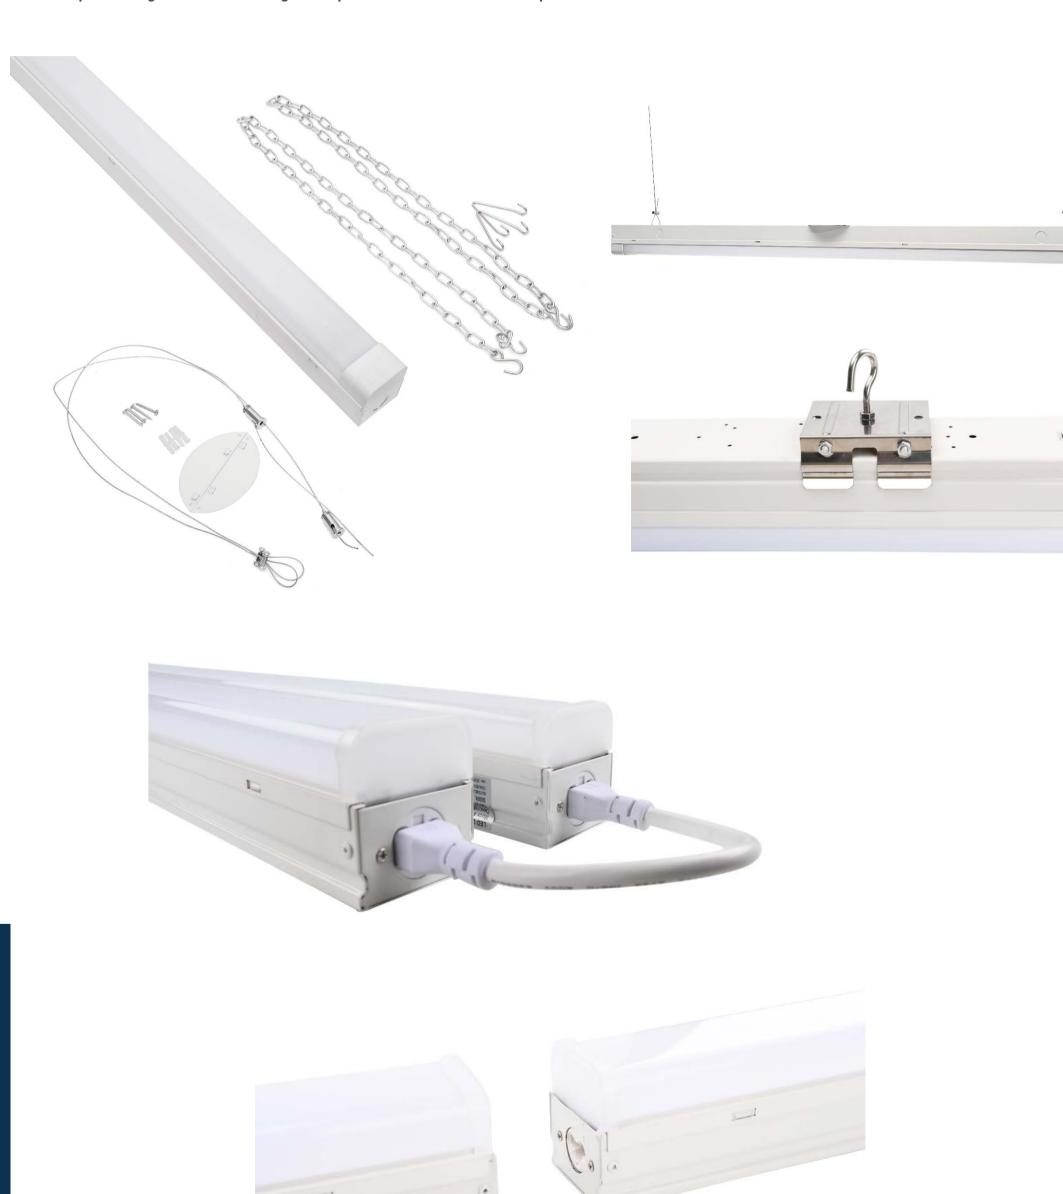

# **INSTALLATION AND INTERCONNECT OPTIONS**

Linear lighting pendants can be installed as surface mounted or hanging. All required hardware for your preferred method of installation is provided from the factory.

Linear light fixtures can be interconnected; up to 40 fixtures. The fixtures can be interconnected multiple ways based on your preference and requirements.