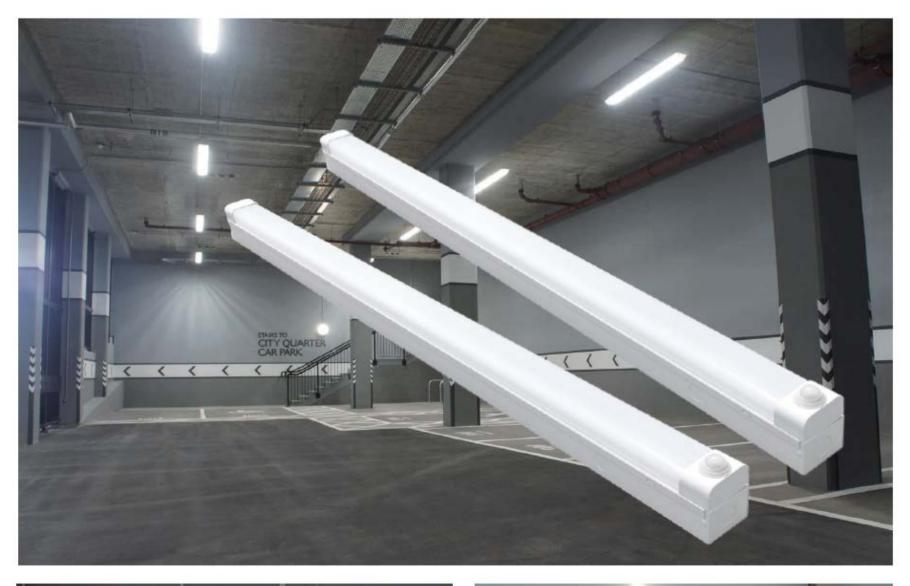

eference and requirements.





# **INDUSTRIAL NLV-LLP**

#### **ORDERING INFORMATION**

**Example:** NLV-LLP-40W-50K-277V-140LPW-DSE-WH

| MODEL#  | POWER | сст (к)   | Input Voltage  | LM/W       |
|---------|-------|-----------|----------------|------------|
| NLV-LLP | 25    | 30K 3000K |                | 140        |
|         | 40    | 35K 3500K | AC 120 - 277 V |            |
|         | 60    | 40K 4000K | Or             | 160<br>OTH |
|         | 80    | 50K 5000K | AC 120 – 347V  |            |
|         | 120   | 57K 5700K |                |            |

#### **Options:**

**DDM** - Dimming function

DDS – Dimming + Sensing function

DDE – Dimming + Emergency function

DSE – Dimming + Sensing + Emergency function

#### Color:

WH – White

CC – Custom Color

# **APPLICATIONS**









# Contact Info

Address: 177 Park Ave, #200, San Jose CA 95113

Email: info@nlvlighting.com

Phone number: +1-408-641-1848

www.**nlvlighting**.com