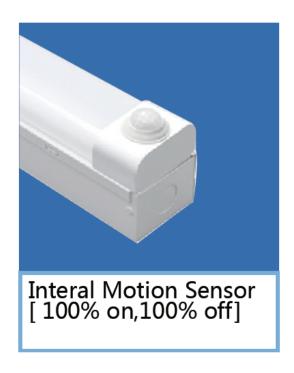

#### **PRODUCT PERFORMANCE & FEATURES**

- Power Range: 20W to 60W
- Efficacy Range: 130 to 160 LM/W
- CCT Range: 3000K/4000K/5000K/5700K
- Operating Temperature: -40°C to 50°C
- Tier-1 LED suppliers; LM80 rated at CRI >75
- 120V to 277V and 120V to 347V
- PF >0.90, THD  $\leq 15\%$
- Emergency battery back up option 15W/25W/25W
- External/Internal Motion Sensing and Dimming
- Standard 5 Year warranty

#### **Options:**

**DDM** - Dimming function

DDS – Dimming + Sensing function

DDE – Dimming + Emergency function

DSE – Dimming + Sensing + Emergency function