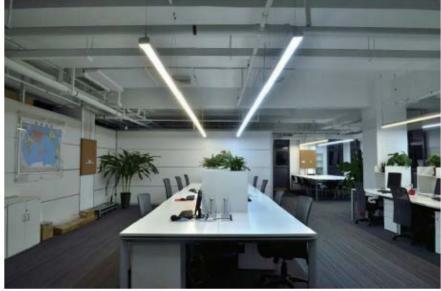

# **APPLICATIONS**

#### LED LINEAR PENDANT LIGHT

NLV Lighting Linear Pendant fixtures are designed for a wide variety of applications for use in office buildings, schools, healthcare facilities, parking garages, retail shops, warehouses, manufacturing, gyms, and other industrial buildings. These fixtures are a new generation of ecofriendly lights offering high efficacy and exceptional illumination. They can be mounted on a surface or suspended with ease. The high-quality diffuser provides added protection and glare control. These fixtures are energy-efficient replacements for linear fluorescent and HID fixtures.