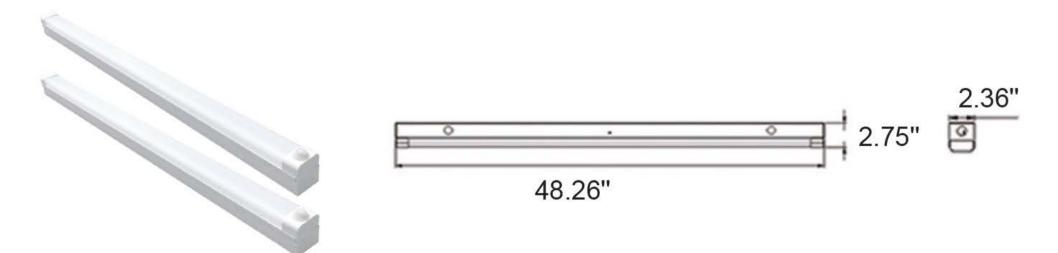

, and other industrial buildings. These fixtures are a new generation of ecofriendly lights offering high efficacy and exceptional illumination. They can be mounted on a surface or suspended with ease. The high-quality diffuser provides added protection and glare control. These fixtures are energy-efficient replacements for linear fluorescent and HID fixtures.

#### **PRODUCT PERFORMANCE & FEATURES**

- Power Range: 20W to 60W
- Efficacy Range: 130 to 160 LM/W
- CCT Range: 3000K/4000K/5000K/5700K
- Operating Temperature: -40°C to 50°C
- Tier-1 LED suppliers; LM80 rated at CRI >75
- 120V to 277V and 120V to 347V
- PF >0.90, THD  $\leq 15\%$
- Emergency battery back up option 15W/25W/25W
- External/Internal Motion Sensing and Dimming
- Standard 5 Year warranty

#### **PHYSICAL DIMENSIONS**



# **PRODUCT OPTIONS**









# **INDUSTRIAL NLV-LLP**

# **INSTALLATION AND INTERCONNECT OPTIONS**

Linear lighting pendants can be installed as surface mounted or hanging. All required hardware for your preferred method of installation is provided from the factory.

Linear light fixtures can be interconnected; up to 40 fixtures. The fixtures can be interconnected multiple ways based on your preference and requirements.





# **INDUSTRIAL NLV-LLP**

#### **ORDERING INFORMATION**

**Example:** NLV-LLP-40W-50K-277V-140LPW-DSE-WH

| MODEL#  | POWER | сст (к)   | Input Voltage  | LM/W       |
|---------|-------|-----------|----------------|------------|
| NLV-LLP | 25    | 30K 3000K |                | 140        |
|         | 40    | 35K 3500K | AC 120 - 277 V |            |
|         | 6