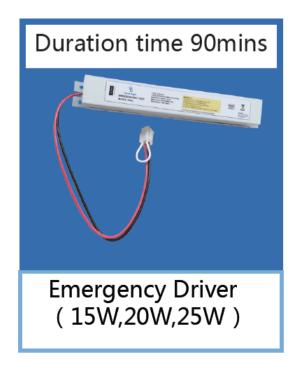

#### **PRODUCT PERFORMANCE & FEATURES**

- Power Range: 20W to 60W
- Efficacy Range: 130 to 160 LM/W
- CCT Range: 3000K/4000K/5000K/5700K
- Operating Temperature: -40°C to 50°C
- Tier-1 LED suppliers; LM80 rated at CRI >75
- 120V to 277V and 120V to 347V
- PF >0.90, THD  $\leq 15\%$
- Emergency battery back up option 15W/25W/25W
- External/Internal Motion Sensing and Dimming
- Standard 5 Year warranty

#### **Options:**

**DDM** - Dimming function

DDS – Dimming + Sensing function

DDE – Dimming + Emergency function

DSE – Dimming + Sensing + Emergency function