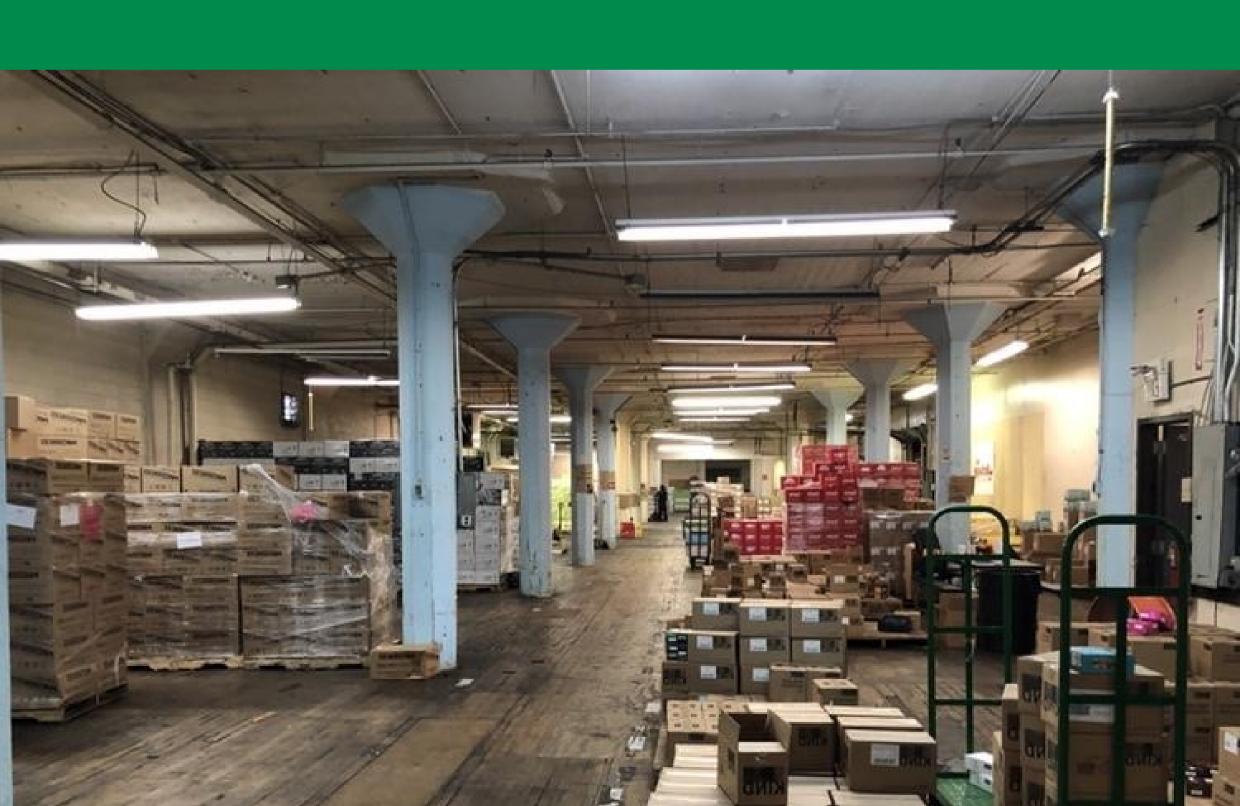

# **APPLICATIONS**

#### LED LINEAR PENDANT LIGHT

NLV Lighting Linear Pendant fixtures are designed for a wide variety of applications for use in office buildings, schools, healthcare facilities, parking garages, retail shops, warehouses, manufacturing, gyms, and other industrial buildings. These fixtures are a new generation of ecofriendly lights offering high efficacy and exceptional illumination. They can be mounted on a surface or suspended with ease. The high-quality diffuser provides added protection and glare control. These fixtures are energy-efficient replacements for linear fluorescent and HID fixtures.