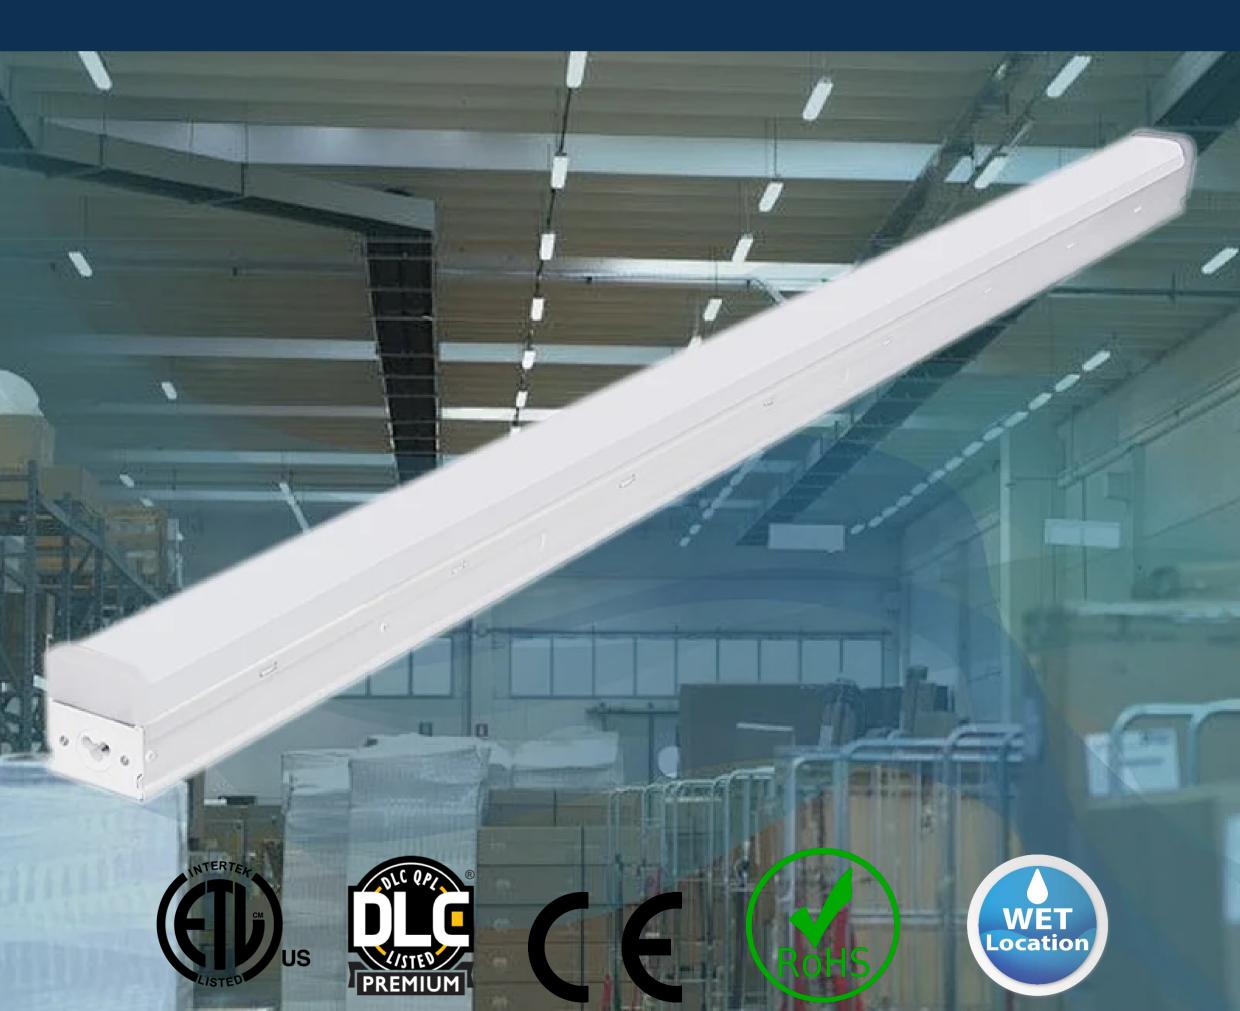

#### LED LINEAR PENDANT LIGHT

NLV Lighting Linear Pendant fixtures are designed for a wide variety of applications for use in office buildings, schools, healthcare facilities, parking garages, retail shops, warehouses, manufacturing, gyms, and other industrial buildings. These fixtures are a new generation of ecofriendly lights offering high efficacy and exceptional illumination. They can be mounted on a surface or suspended with ease. The high-quality diffuser provides added protection and glare control. These fixtures are energy-efficient replacements for linear fluorescent and HID fixtures.

# **APPLICATIONS**