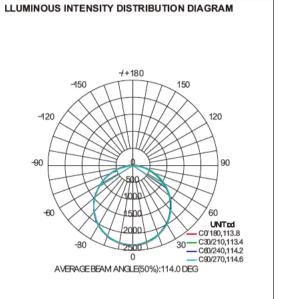

multiple locations. A unique and intelligent IC control programed driver provides consistent color mixing and protection of all electronics. All luminaires come with a high-quality diffuser providing added protection and glare control. These fixtures are energy-efficient replacements for linear fluorescent and HID fixtures.

### **PRODUCT FEATURES**

- Power Range: 20W to 60W
- Efficacy Range: 130 to 160 LM/W
- Tunable CCT and Power from 3000K to 5000K & 20W to 60W
- Operating Temperature: -40°C to 50°C
- Tier-1 LED suppliers; LM80 rated at CRI >80
- 120V to 277V and 120V to 347V
- PF >0.90, THD ≤ 15%
- Emergency battery back up option
- Motion Sensing and Dimming
- Standard 5 Year warranty

### **PHYSICAL DIMENSIONS**





### PHOTOMETRICS

#### 24 x 24inch 35W





#### 24 x 48inch 50W





#### **APPLICATIONS**

#### **Regular Series**







#### 2.4G Wireless CCT Tunable Series







#### **Power & CCT Tunable Series**









#### **PRODUCT SERIES**

#### **Regular Back-lit LED Panel Light Series**



#### 2.4G Wireless CCT Tunable Back-lit LED Panel Light Series





### **PRODUCT SERIES**

#### **Power & CCT Back-lit LED Panel Light Series**



#### **OPERATION**

### THE WALL TYPE REMOTE CONTROLLER

|     | I<br>О | Turn on Turn off   Wall-type remote controller can be used directly as a switch                                                                                                                                                                                   |
|-----|--------|-----------------------------------------------------------------------------