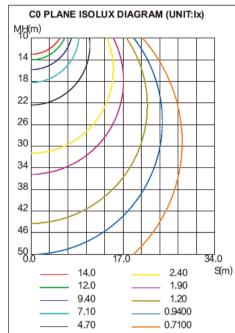

ltiple locations. A unique and intelligent IC control programed driver provides consistent color mixing and protection of all electronics. All luminaires come with a high-quality diffuser providing added protection and glare control. These fixtures are energy-efficient replacements for linear fluorescent and HID fixtures.

### **PRODUCT FEATURES**

- Power Range: 20W to 60W
- Efficacy Range: 130 to 160 LM/W
- Tunable CCT and Power from 3000K to 5000K & 20W to 60W
- Operating Temperature: -40°C to 50°C
- Tier-1 LED suppliers; LM80 rated at CRI >80
- 120V to 277V and 120V to 347V
- PF >0.90, THD ≤ 15%
- Emergency battery back up option
- Motion Sensing and Dimming
- Standard 5 Year warranty

### **PHYSICAL DIMENSIONS**





### PHOTOMETRICS

#### 24 x 24inch 35W





#### 24 x 48inch 50W





#### **APPLICATIONS**

#### **Regular Series**







#### 2.4G Wireless CCT Tunable Series







#### **Power & CCT Tunable Series**









#### **PRODUCT SERIES**

#### **Regular Back-lit LED Panel Light Series**



#### 2.4G Wireless CCT Tunable Back-lit LED Panel Light Series





### **PRODUCT SERIES**

#### **Power & CCT Back-lit LED Panel Light Series**



#### **OPERATION**

### THE WALL TYPE REMOTE CONTROLLER

|     | I<br>О | Turn on Turn off   Wall-type remote controller can be used directly as a switch                                                                                                                                                                                   |
|-----|--------|-------------------------------------------------------------------------------