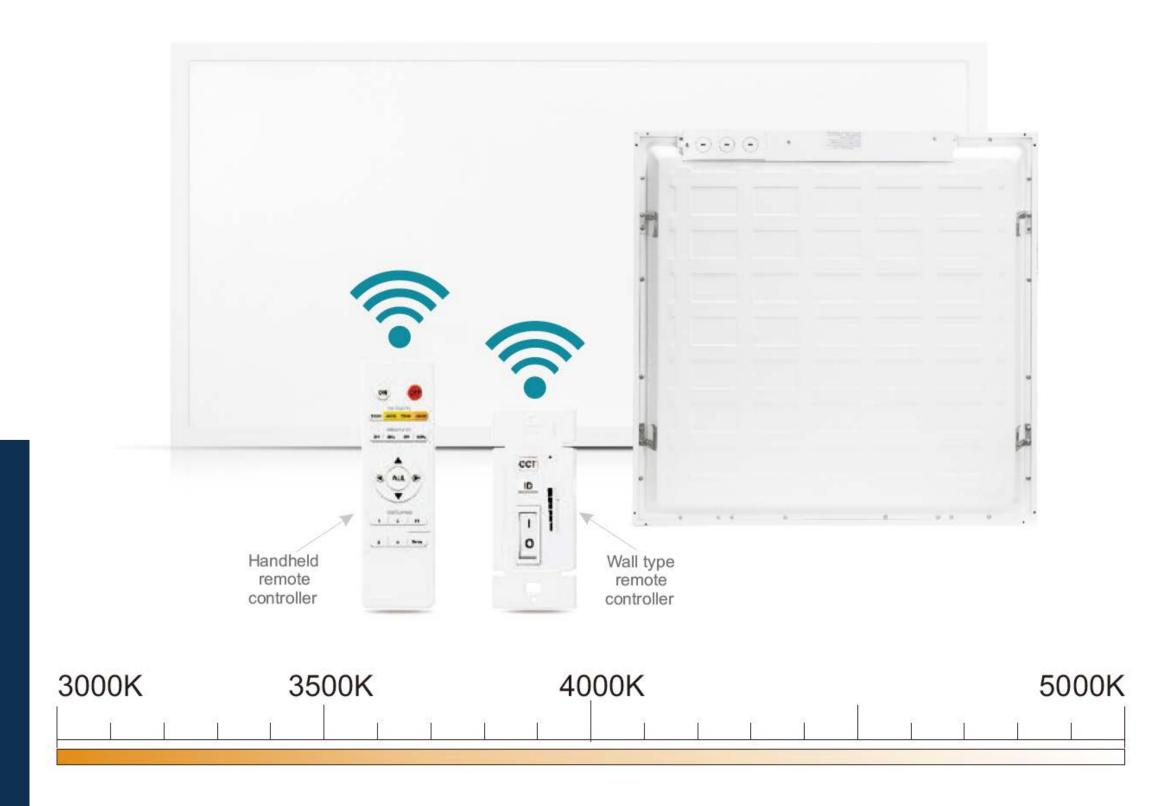

#### 2.4G Wireless CCT Tunable Series

#### 2.4G Wireless CCT Tunable Back-lit LED Panel Light Series

#### **OPERATION**

### THE WALL TYPE REMOTE CONTROLLER

|     | I<br>О | Turn on Turn off   Wall-type remote controller can be used directly as a switch                                                                                                                                                                                   |
|-----|--------|-------------------------------------------------------------------------------------------------------------------------------------------------------------------------------------------------------------------------------------------------------------------|
| сст | 1      | Long pressing (6-9 seconds) the button "ON" until the light goes out,<br>the current brightness and color temperature are automatically saved.<br>Turn off lights then turn on , the last saved brightness and color<br>temperature will be displayed by default. |
|     | 0      | Turn off the light to save the current color temperature then turn on the<br>light, the last saved color temperature will be displayed by default.                                                                                                                |

### THE HANDHELD REMOTE CONTROLLER

| ON OFF                                | ON OFF     | ON Turn on OFF Turn off<br>Handheld remote controller cannot be used directly as a switch, it<br>should be used together with the switch.                                                                                                                                         |  |  |  |
|---------------------------------------|------------|-----------------------------------------------------------------------------------------------------------------------------------------------------------------------------------------------------------------------------------------------------------------------------------|--|--|--|
| COLOR(CCT)<br>5000K 4000K 3500K 3000K | OFF        | Turn off the light to save the current color temperature then turn<br>on the light, the last saved color temperature will be displayed by<br>default.                                                                                                                             |  |  |  |
| BRIGHTNESS<br>25% 50% 75% 100%        | ID         | Matching code for light<br>Long pressing the 'ID' button will keep the controller's indicator<br>on, then turn on the light and release the 'ID' button after the light<br>flashes, matching code complete. Matching code for several lights<br>simultaneously is available.      |  |  |  |
|                                       | ID + 🛡     | Release the code and disconnect light from remote controller<br>Press the botton ID + ▼ together, then turn on the light,<br>the light will flash to finish releasing the code on the lights.                                                                                     |  |  |  |
| GROUPING<br>1 2 ID                    | 1 2<br>3 4 | Group selecting button<br>Grouping lights (matching code process needs to be completed first).<br>Turn off the lights, continue pressing the group selection button for 3s,<br>then turn on the lights, the lights will flash to finish grouping.                                 |  |  |  |
| 3 4 Save                              | Save       | Save button<br>Long pressing (3-5 seconds) the button "SAVE" until the light goes<br>out, the current brightness and color temperature are automatically<br>saved. Turn off lights then turn on, the last saved brightness and<br>color temperature will be displayed by default. |  |  |  |
|                                       | ALL        | All Groups are selected                                                                                                                                                                                                                                                           |  |  |  |
|                                       | 5000k      | 4000k 3500k 3000K                                                                                                                                                                                                                                                                 |  |  |  |
|                                       | *          | 25% brightness 🚯 50% brightness                                                                                                                                                                                                                                                   |  |  |  |
|                                       |            | 75% brightness 🌣 100% brightness                                                                                                                                                                                                                                                  |  |  |  |
|                                       | _          | se brightness                                                                                                                                                                                                                                                                     |  |  |  |