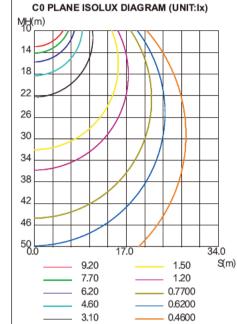

to use same fixture for multiple locations. A unique and intelligent IC control programed driver provides consistent color mixing and protection of all electronics. All luminaires come with a high-quality diffuser providing added protection and glare control. These fixtures are energy-efficient replacements for linear fluorescent and HID fixtures.

### **PRODUCT FEATURES**

- Power Range: 20W to 60W
- Efficacy Range: 130 to 160 LM/W
- Tunable CCT and Power from 3000K to 5000K & 20W to 60W
- Operating Temperature: -40°C to 50°C
- Tier-1 LED suppliers; LM80 rated at CRI >80
- 120V to 277V and 120V to 347V
- PF >0.90, THD ≤ 15%
- Emergency battery back up option
- Motion Sensing and Dimming
- Standard 5 Year warranty

### **PHYSICAL DIMENSIONS**





### PHOTOMETRICS

#### 24 x 24inch 35W





#### 24 x 48inch 50W





#### **APPLICATIONS**

#### **Regular Series**







#### 2.4G Wireless CCT Tunable Series







#### **Power & CCT Tunable Series**









#### **PRODUCT SERIES**

#### **Regular Back-lit LED Panel Light Series**



#### 2.4G Wireless CCT Tunable Back-lit LED Panel Light Series





### **PRODUCT SERIES**

#### **Power & CCT Back-lit LED Panel Light Series**



#### **OPERATION**

### THE WALL TYPE REMOTE CONTROLLER

|     | I<br>О | Turn on Turn off   Wall-type remote controller can be used directly as a switch                                                                                                                                                                                   |
|-----|--------|-----------------------------------------------------