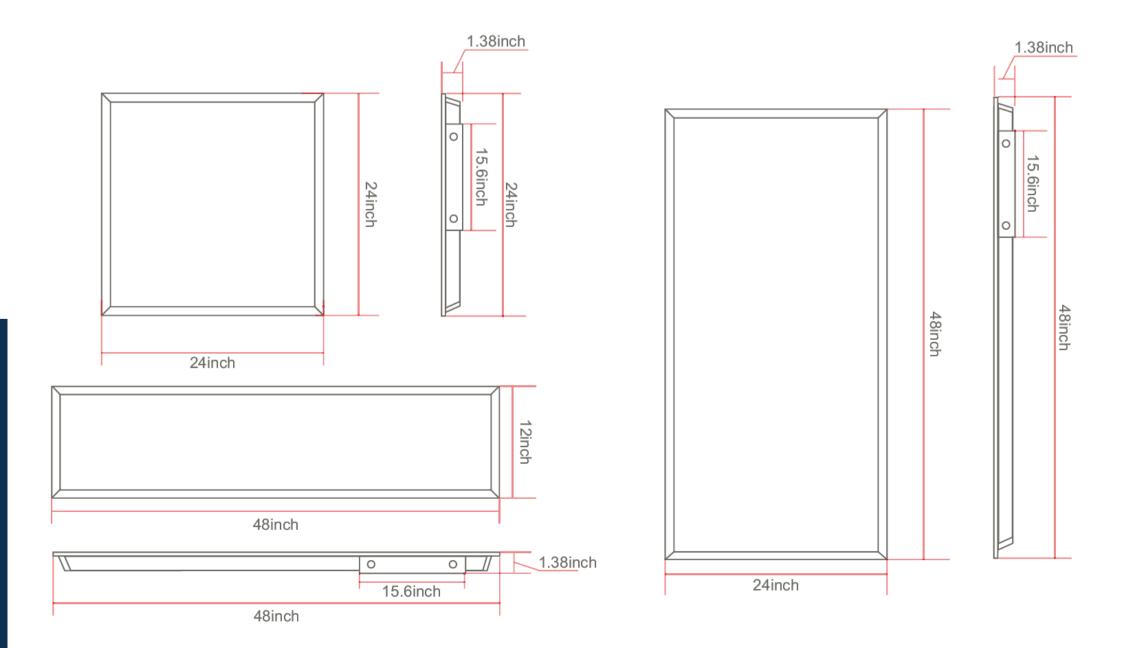

CCT tunability provides customers the option to use same fixture for multiple locations. A unique and intelligent IC control programed driver provides consistent color mixing and protection of all electronics. All luminaires come with a high-quality diffuser providing added protection and glare control. These fixtures are energy-efficient replacements for linear fluorescent and HID fixtures.

### **PRODUCT FEATURES**

- Power Range: 20W to 60W
- Efficacy Range: 130 to 160 LM/W
- Tunable CCT and Power from 3000K to 5000K & 20W to 60W
- Operating Temperature: -40°C to 50°C
- Tier-1 LED suppliers; LM80 rated at CRI >80
- 120V to 277V and 120V to 347V
- PF >0.90, THD ≤ 15%
- Emergency battery back up option
- Motion Sensing and Dimming
- Standard 5 Year warranty

### **PHYSICAL DIMENSIONS**





### PHOTOMETRICS

#### 24 x 24inch 35W





#### 24 x 48inch 50W





#### **APPLICATIONS**

#### **Regular Series**







#### 2.4G Wireless CCT Tunable Series







#### **Power & CCT Tunable Series**









#### **PRODUCT SERIES**

#### **Regular Back-lit LED Panel Light Series**



#### 2.4G Wireless CCT Tunable Back-lit LED Panel Light Series





### **PRODUCT SERIES**

#### **Power & CCT Back-lit LED Panel Light Series**



#### **OPERATION**

### THE WALL TYPE REMOTE CONTROLLER

|     | I<br>О | Turn on Turn off   Wall-type remote controller can be used directly as a switch                                                                                                                                                                                   |
|-----|--------|-------