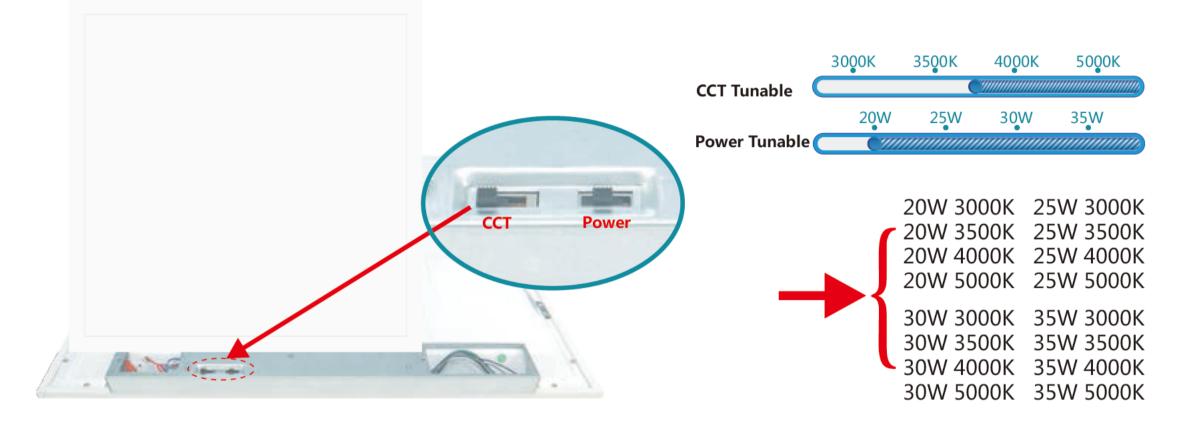

#### **Power & CCT Tunable Series**

#### **Power & CCT Back-lit LED Panel Light Series**

### **PRODUCT FEATURES**

- Power Range: 20W to 60W
- Efficacy Range: 130 to 160 LM/W
- Tunable CCT and Power from 3000K to 5000K & 20W to 60W
- Operating Temperature: -40°C to 50°C
- Tier-1 LED suppliers; LM80 rated at CRI >80
- 120V to 277V and 120V to 347V
- PF >0.90, THD ≤ 15%
- Emergency battery back up option
- Motion Sensing and Dimming
- Standard 5 Year warranty