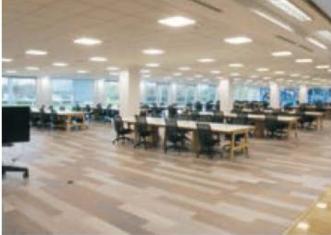

#### LHB APPLICATIONS

NLV Lighting Backlit Panel luminaires are designed for a wide variety of applications for use in office buildings, retail shops, warehouses, manufacturing, gyms, and other industrial buildings. These fixtures are designed for 10 ft to 20 ft ceilings heights. The power and CCT tunability provides customers the option to use same fixture for multiple locations. A unique and intelligent IC control programed driver provides consistent color mixing and protection of all electronics. All luminaires come with a high-quality diffuser providing added protection and glare control. These fixtures are energy-efficient replacements for linear fluorescent and HID fixtures.