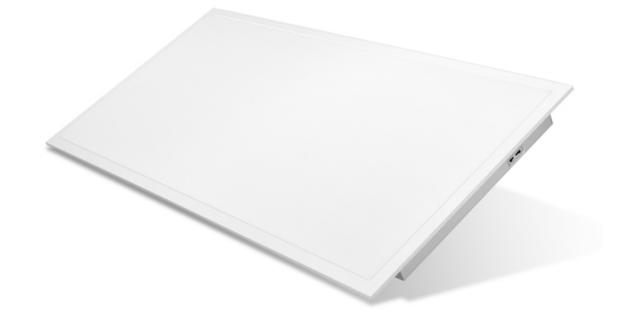

## BACKLIT PANEL MODEL: PLB-VN

Market Leading Performance from 130LM/W to 160LM/W

#### LHB APPLICATIONS

NLV Lighting Backlit Panel luminaires are designed for a wide variety of applications for use in office buildings, retail shops, warehouses, manufacturing, gyms, and other industrial buildings. These fixtures are designed for 10 ft to 20 ft ceilings heights. The power and CCT tunability provides customers the option to use same fixture for multiple locations. A unique and intelligent IC control programed driver provides consistent color mixing and protection of all electronics. All luminaires come with a high-quality diffuser providing added protection and glare control. These fixtures are energy-efficient replacements for linear fluorescent and HID fixtures.

### **PRODUCT FEATURES**

- Power Range: 20W to 60W
- Efficacy Range: 130 to 160 LM/W
- Tunable CCT and Power from 3000K to 5000K & 20W to 60W
- Operating Temperature: -40°C to 50°C
- Tier-1 LED suppliers; LM80 rated at CRI >80
- 120V to 277V and 120V to 347V
- PF >0.90, THD ≤ 15%
- Emergency battery back up option
- Motion Sensing and Dimming
- Standard 5 Year warranty