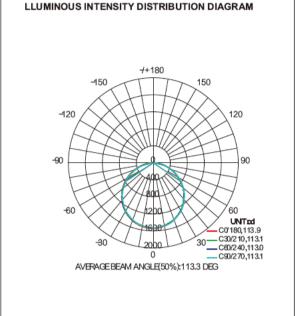

n to use same fixture for multiple locations. A unique and intelligent IC control programed driver provides consistent color mixing and protection of all electronics. All luminaires come with a high-quality diffuser providing added protection and glare control. These fixtures are energy-efficient replacements for linear fluorescent and HID fixtures.

### **PRODUCT FEATURES**

- Power Range: 20W to 60W
- Efficacy Range: 130 to 160 LM/W
- Tunable CCT and Power from 3000K to 5000K & 20W to 60W
- Operating Temperature: -40°C to 50°C
- Tier-1 LED suppliers; LM80 rated at CRI >80
- 120V to 277V and 120V to 347V
- PF >0.90, THD ≤ 15%
- Emergency battery back up option
- Motion Sensing and Dimming
- Standard 5 Year warranty

### **PHYSICAL DIMENSIONS**





### PHOTOMETRICS

#### 24 x 24inch 35W





#### 24 x 48inch 50W





#### **APPLICATIONS**

#### **Regular Series**







#### 2.4G Wireless CCT Tunable Series







#### **Power & CCT Tunable Series**









#### **PRODUCT SERIES**

#### **Regular Back-lit LED Panel Light Series**



#### 2.4G Wireless CCT Tunable Back-lit LED Panel Light Series





### **PRODUCT SERIES**

#### **Power & CCT Back-lit LED Panel Light Series**



#### **OPERATION**

### THE WALL TYPE REMOTE CONTROLLER

|     | I<br>О | Turn on Turn off   Wall-type remote controller can be used directly as a switch                                                                                                                                                                                   |
|-----|--------|---------------------------------------------------