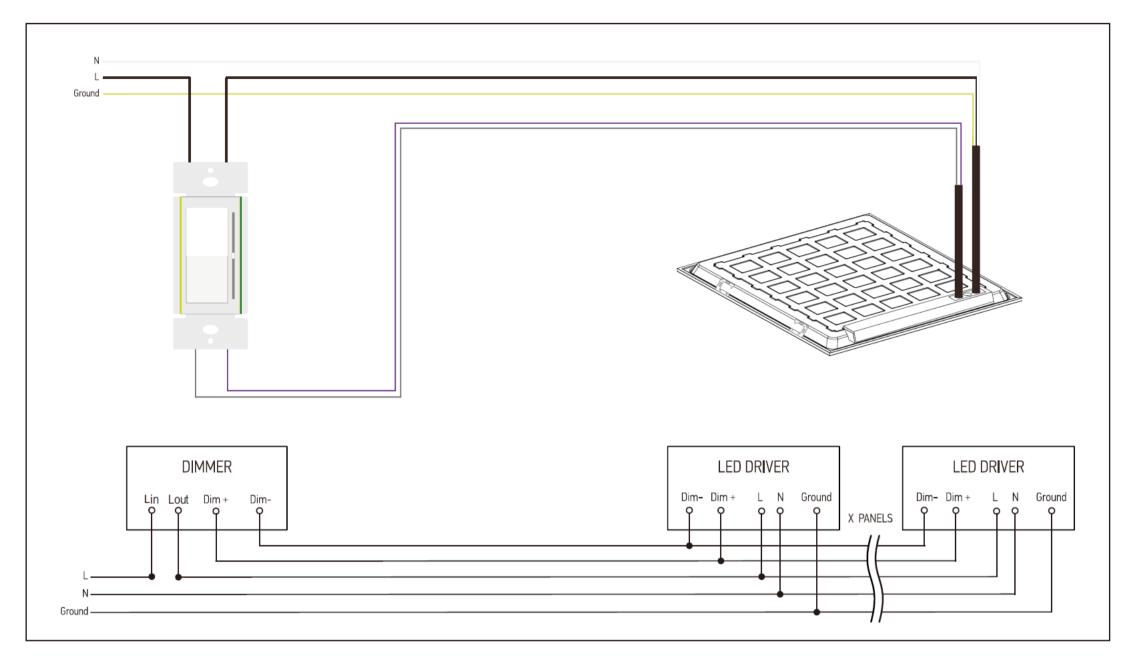

W (Ibs) | Carton Size (inch) | QTY/ctn(pcs) | G.W/ctn(lbs) | Qty loaded<br>by 20GP | Qty loaded<br>by 40GP | Qty loaded<br>by 40HQ |
|-------------|-----------|--------------------|--------------|--------------|-----------------------|-----------------------|-----------------------|
|-------------|-----------|--------------------|--------------|--------------|-----------------------|-----------------------|-----------------------|

| 24*24 | 5.07 | 25.39*3.94*25.59 | 2 | 11.5 | 1620 pcs | 3264 pcs | 4032 pcs |
|-------|------|------------------|---|------|----------|----------|----------|
| 12*48 | 5.51 | 49.4*3.94*13.78  | 2 | 12.6 | 1544 pcs | 3240 pcs | 3774 pcs |
| 24*48 | 9.26 | 49.4*3.94*25.59  | 2 | 20.5 | 800 pcs  | 1668 pcs | 2070 pcs |





#### **ELECTRICAL SCHEMATIC DIAGRAM**



#### **INSTALLATION - SAFETY NOTICE**

The installation of these fixtures shall be done by licensed and qualified contractors only. NLV Lighting shall not held liable for any personnel or property damage.

- Turn power off before inspection, installation or removal
- **Properly ground all electrical enclosures**
- Follow local codes and all NEC codes
- Use only UL or IEC approved Wires and other electrical accessories required
- Check the supply voltage and protect the lighting circuit by 15 -20A circuit breaker



#### **INSTALLATION**



**Surface Mounted Installation** 







Address: 177 Park Ave, #200, San Jose CA 95113 Email: info@nlvlighting.com Phone number: +1-408-641-1848 www.**nlvlighting**.com