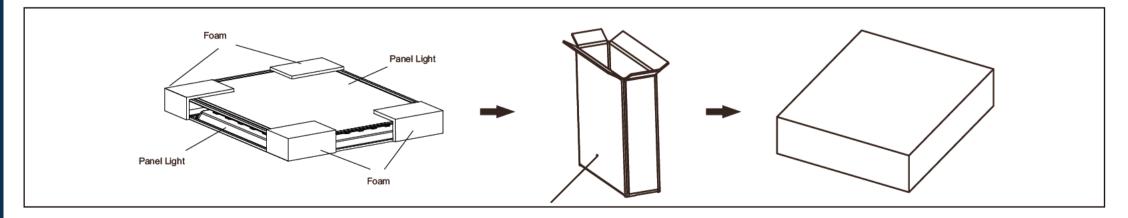

#### **PACKAGING INFORMATION**

| ltem (inch) | N.W (Ibs) | Carton Size (inch) | QTY/ctn(pcs) | G.W/ctn(lbs) | Qty loaded<br>by 20GP | Qty loaded<br>by 40GP | Qty loaded<br>by 40HQ |
|-------------|-----------|--------------------|--------------|--------------|-----------------------|-----------------------|-----------------------|
|-------------|-----------|--------------------|--------------|--------------|-----------------------|-----------------------|-----------------------|

| 24*24 | 5.07 | 25.39*3.94*25.59 | 2 | 11.5 | 1620 pcs | 3264 pcs | 4032 pcs |
|-------|------|------------------|---|------|----------|----------|----------|
| 12*48 | 5.51 | 49.4*3.94*13.78  | 2 | 12.6 | 1544 pcs | 3240 pcs | 3774 pcs |
| 24*48 | 9.26 | 49.4*3.94*25.59  | 2 | 20.5 | 800 pcs  | 1668 pcs | 2070 pcs |