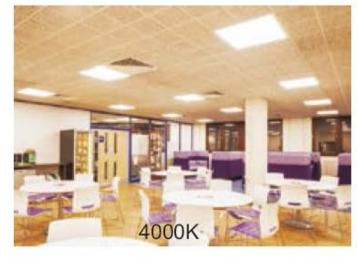

mixing and protection of all electronics. All luminaires come with a high-quality diffuser providing added protection and glare control. These fixtures are energy-efficient replacements for linear fluorescent and HID fixtures.

### **PRODUCT FEATURES**

- Power Range: 20W to 60W
- Efficacy Range: 130 to 160 LM/W
- Tunable CCT and Power from 3000K to 5000K & 20W to 60W
- Operating Temperature: -40°C to 50°C
- Tier-1 LED suppliers; LM80 rated at CRI >80
- 120V to 277V and 120V to 347V
- PF >0.90, THD ≤ 15%
- Emergency battery back up option
- Motion Sensing and Dimming
- Standard 5 Year warranty

### **PHYSICAL DIMENSIONS**





### PHOTOMETRICS

#### 24 x 24inch 35W





#### 24 x 48inch 50W





#### **APPLICATIONS**

#### **Regular Series**







#### 2.4G Wireless CCT Tunable Series







#### **Power & CCT Tunable Series**









#### **PRODUCT SERIES**

#### **Regular Back-lit LED Panel Light Series**



#### 2.4G Wireless CCT Tunable Back-lit LED Panel Light Series





### **PRODUCT SERIES**

#### **Power & CCT Back-lit LED Panel Light Series**



#### **OPERATION**

### THE WALL TYPE REMOTE CONTROLLER

|     | I<br>О | Turn on Turn off   Wall-type remote controller can be used directly as a switch                                                                                                                                                                                   |
|-----|--------|--------------------------------------------------------------------------------------------------------------------------------------------------------------------------------