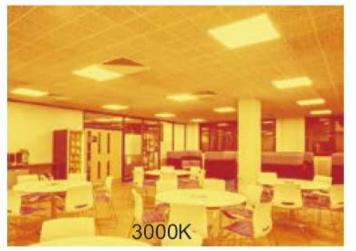

r mixing and protection of all electronics. All luminaires come with a high-quality diffuser providing added protection and glare control. These fixtures are energy-efficient replacements for linear fluorescent and HID fixtures.

### **PRODUCT FEATURES**

- Power Range: 20W to 60W
- Efficacy Range: 130 to 160 LM/W
- Tunable CCT and Power from 3000K to 5000K & 20W to 60W
- Operating Temperature: -40°C to 50°C
- Tier-1 LED suppliers; LM80 rated at CRI >80
- 120V to 277V and 120V to 347V
- PF >0.90, THD ≤ 15%
- Emergency battery back up option
- Motion Sensing and Dimming
- Standard 5 Year warranty

### **PHYSICAL DIMENSIONS**





### PHOTOMETRICS

#### 24 x 24inch 35W





#### 24 x 48inch 50W





#### **APPLICATIONS**

#### **Regular Series**







#### 2.4G Wireless CCT Tunable Series







#### **Power & CCT Tunable Series**









#### **PRODUCT SERIES**

#### **Regular Back-lit LED Panel Light Series**



#### 2.4G Wireless CCT Tunable Back-lit LED Panel Light Series





### **PRODUCT SERIES**

#### **Power & CCT Back-lit LED Panel Light Series**



#### **OPERATION**

### THE WALL TYPE REMOTE CONTROLLER

|     | I<br>О | Turn on Turn off   Wall-type remote controller can be used directly as a switch                                                                                                                                                                                   |
|-----|--------|------------------------------------------------------------------------------------------------------------------------------------------------------------------------------