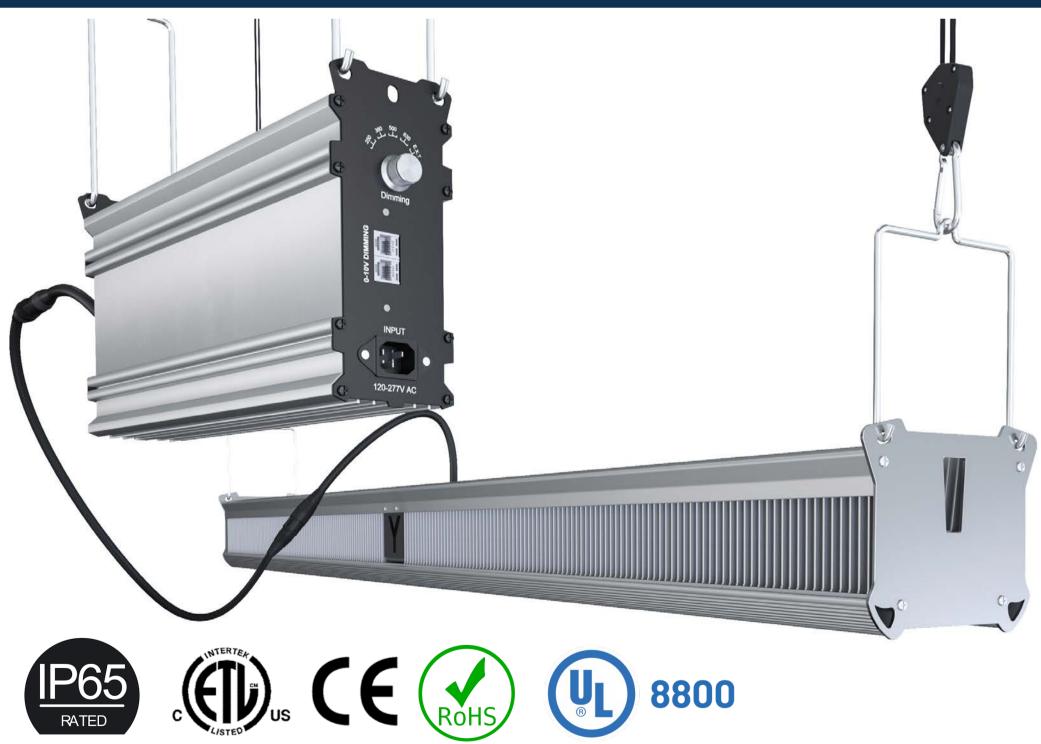

## **Grow Lights** EDEN-T

- Slim form factor with linear design to minimize shadowing of plants in greenhouses.
- Perfectly tuned full spectrum grow light covering full span of wavelength range required for all stages of plant growth.
- High yielding plants with maximum energy efficiency for reduced energy and operations cost.
- Dedicated spectrum for flowering supplementary light with two narrow spectral bands for greenhouses.
- 5-year standard warranty with lifetime greater than 50,000 hrs.
- Three full spectrum models; Professional, Mid Version and Economic Version to meet your capital budget
- Two Flower / Red spectrum models; Economic and Professional Versions
- IP65, UL 8800 Compliant, ETL Certified, RoHS, & CE certifications

#### **SPECIFICATIONS**

| Parameters          | Full Spectrum Light                                       | Flower only Spectrum |  |
|---------------------|-----------------------------------------------------------|----------------------|--|
| Input Power         | 630 W                                                     |                      |  |
| Efficacy            | 2.7 μmol/J                                                | 3.5 μmol/J           |  |
| PPF                 | 1700 μmol/s                                               | 2205 μmol/s          |  |
| Input Voltage       | Autosensing 100-277V                                      |                      |  |
| Dimming             | Manual: 250W / 380W / 500W / 630 W / EXT<br>0-10V dimming |                      |  |
| Mounting Height     | ≥6" above canopy                                          |                      |  |
| Lifetime            | 50,000 hrs                                                |                      |  |
| Working Temperature | -40°C to 40°C                                             |                      |  |
| LED light source    | Samsung, Lumileds, Seoul Semi, and Osram                  |                      |  |
| Fixture Dimensions  | 46" x 3.8" x 3"                                           |                      |  |
| Fixture Weight      | 27.5Lb (12.5Kg)                                           |                      |  |