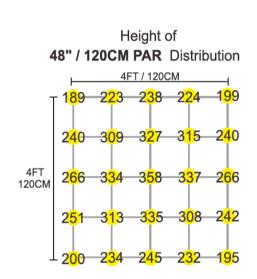

ature | -40°C to 40°C                                             |                      |  |
| LED light source    | Samsung, Lumileds, Seoul Semi, and Osram                  |                      |  |
| Fixture Dimensions  | 46" x 3.8" x 3"                                           |                      |  |
| Fixture Weight      | 27.5Lb (12.5Kg)                                           |                      |  |



## **Grow Lights** EDEN-T

#### **PHYSICAL DIMENSIONS**



| MAX AMPERAGE BY VOLTAGE SERVICE |      |      |      |      |  |
|---------------------------------|------|------|------|------|--|
| VOLTAGE (V)                     | 100  | 208  | 240  | 277  |  |
| AMPERAGE (A)                    | 6.30 | 3.03 | 2.63 | 2.27 |  |

#### PAR DISTRIBUTION - FULL SPECTRUM









### **ORDERING INFORMATION**

| MODEL                           | SPECTRUM-EFFICACY            | PPF         | VARIANT |
|---------------------------------|------------------------------|-------------|---------|
| NLV-EDNT-FS275-630W-PRO-S-1B-47 | Full Spectrum – 2.7 μmol/J   | 1700 μmol/s | PRO     |
| NLV-EDNT-FS275-630W-MID-S-1B-47 | Full Spectrum – 2.7 μmol/J   | 1700 μmol/s | MID     |
| NLV-EDNT-FS275-630W-ECO-C-1B-47 | Full Spectrum – 2.7 μmol/J   | 1700 μmol/s | ECO     |
| NLV-EDNT-RS315-630W-ECO-C-1B-47 | Flower Spectrum – 3.1 μmol/J | 1950 μmol/s | ECO     |
| NLV-EDNT-RS350-630W-PRO-C-1B-47 | Flower Spectrum – 3.5 μmol/J | 2205 μmol/s | PRO     |



# Contact Info

Address: 177 Park Ave, #200, San Jose CA 95113

Email: info@nlvlighting.com

Phone number: +1-408-641-1848

www.