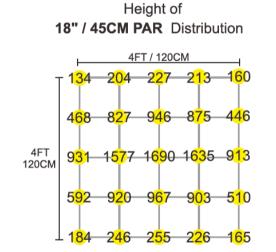

Temperature | -40°C to 40°C                                             |                      |  |
| LED light source    | Samsung, Lumileds, Seoul Semi, and Osram                  |                      |  |
| Fixture Dimensions  | 46" x 3.8" x 3"                                           |                      |  |
| Fixture Weight      | 27.5Lb (12.5Kg)                                           |                      |  |



## **Grow Lights** EDEN-T

#### **PHYSICAL DIMENSIONS**



| MAX AMPERAGE BY VOLTAGE SERVICE |      |      |      |      |  |
|---------------------------------|------|------|------|------|--|
| VOLTAGE (V)                     | 100  | 208  | 240  | 277  |  |
| AMPERAGE (A)                    | 6.30 | 3.03 | 2.63 | 2.27 |  |

#### PAR DISTRIBUTION - FULL SPECTRUM









### **ORDERING INFORMATION**

| MODEL                           | SPECTRUM-EFFICACY            | PPF         | VARIANT |
|---------------------------------|------------------------------|-------------|---------|
| NLV-EDNT-FS275-630W-PRO-S-1B-47 | Full Spectrum – 2.7 μmol/J   | 1700 μmol/s | PRO     |
| NLV-EDNT-FS275-630W-MID-S-1B-47 | Full Spectrum – 2.7 μmol/J   | 1700 μmol/s | MID     |
| NLV-EDNT-FS275-630W-ECO-C-1B-47 | Full Spectrum – 2.7 μmol/J   | 1700 μmol/s | ECO     |
| NLV-EDNT-RS315-630W-ECO-C-1B-47 | Flower Spectrum – 3.1 μmol/J | 1950 μmol/s | ECO     |
| NLV-EDNT-RS350-630W-PRO-C-1B-47 | Flower Spectrum – 3.5 μmol/J | 2205 μmol/s | PRO     |



# Contact Info

Address: 177 Park Ave, #200, San Jose CA 95113

Email: info@nlvlighting.com

Phone number: +1-408-641-1848