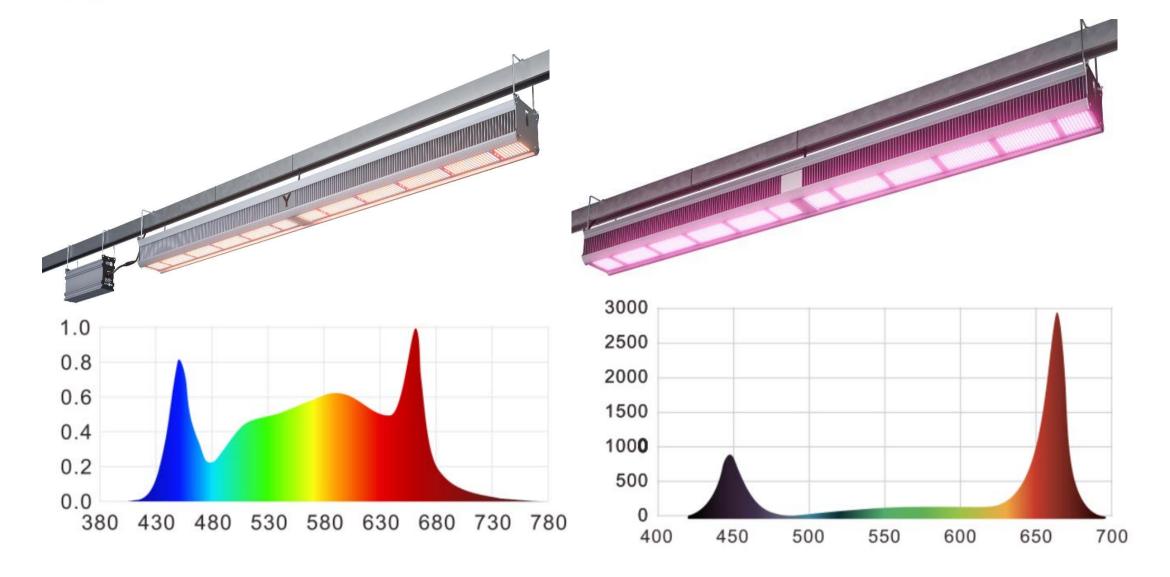

Designed to deliver more usable light to the plants at ultra high efficiency of >2.7 µmol/J

EDEN-T Series is designed as a replacement for the HPS lighting in greenhouses as a supplemental light source or sole source for indoor growing. Optimized for a perfect lighting environment this fixture delivers performance that growers expect. Each full spectrum fixture delivers 1700  $\mu$ mol/s at >2.7 µmol/J efficacy. A Greenhouse dominant Red (Flower Light) spectrum is also available that delivers 2205  $\mu$ mol/s at 3.5  $\mu$ mol/J efficacy.

#### **SPECIFICATIONS**

| Parameters          | Full Spectrum Light                                       | Flower only Spectrum |  |
|---------------------|-----------------------------------------------------------|----------------------|--|
| Input Power         | 630 W                                                     |                      |  |
| Efficacy            | 2.7 μmol/J                                                | 3.5 μmol/J           |  |
| PPF                 | 1700 μmol/s                                               | 2205 μmol/s          |  |
| Input Voltage       | Autosensing 100-277V                                      |                      |  |
| Dimming             | Manual: 250W / 380W / 500W / 630 W / EXT<br>0-10V dimming |                      |  |
| Mounting Height     | ≥6" above canopy                                          |                      |  |
| Lifetime            | 50,000 hrs                                                |                      |  |
| Working Temperature | -40°C to 40°C                                             |                      |  |
| LED light source    | Samsung, Lumileds, Seoul Semi, and Osram                  |                      |  |
| Fixture Dimensions  | 46" x 3.8" x 3"                                           |                      |  |
| Fixture Weight      | 27.5Lb (12.5Kg)                                           |                      |  |