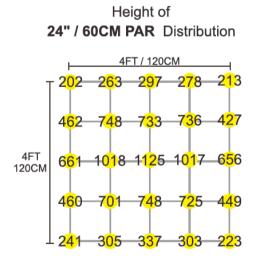

mperature | -40°C to 40°C                                             |                      |  |
| LED light source    | Samsung, Lumileds, Seoul Semi, and Osram                  |                      |  |
| Fixture Dimensions  | 46" x 3.8" x 3"                                           |                      |  |
| Fixture Weight      | 27.5Lb (12.5Kg)                                           |                      |  |



## **Grow Lights** EDEN-T

#### **PHYSICAL DIMENSIONS**



| MAX AMPERAGE BY VOLTAGE SERVICE |      |      |      |      |  |
|---------------------------------|------|------|------|------|--|
| VOLTAGE (V)                     | 100  | 208  | 240  | 277  |  |
| AMPERAGE (A)                    | 6.30 | 3.03 | 2.63 | 2.27 |  |

#### PAR DISTRIBUTION - FULL SPECTRUM









### **ORDERING INFORMATION**

| MODEL                           | SPECTRUM-EFFICACY            | PPF         | VARIANT |
|---------------------------------|------------------------------|-------------|---------|
| NLV-EDNT-FS275-630W-PRO-S-1B-47 | Full Spectrum – 2.7 μmol/J   | 1700 μmol/s | PRO     |
| NLV-EDNT-FS275-630W-MID-S-1B-47 | Full Spectrum – 2.7 μmol/J   | 1700 μmol/s | MID     |
| NLV-EDNT-FS275-630W-ECO-C-1B-47 | Full Spectrum – 2.7 μmol/J   | 1700 μmol/s | ECO     |
| NLV-EDNT-RS315-630W-ECO-C-1B-47 | Flower Spectrum – 3.1 μmol/J | 1950 μmol/s | ECO     |
| NLV-EDNT-RS350-630W-PRO-C-1B-47 | Flower Spectrum – 3.5 μmol/J | 2205 μmol/s | PRO     |



# Contact Info

Address: 177 Park Ave, #200, San Jose CA 95113

Email: info@nlvlighting.com

Phone number: +1-408-641-1848