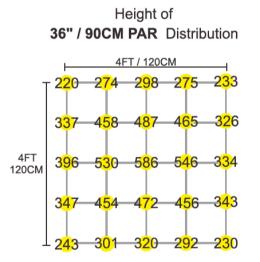

erature | -40°C to 40°C                                             |                      |  |
| LED light source    | Samsung, Lumileds, Seoul Semi, and Osram                  |                      |  |
| Fixture Dimensions  | 46" x 3.8" x 3"                                           |                      |  |
| Fixture Weight      | 27.5Lb (12.5Kg)                                           |                      |  |



## **Grow Lights** EDEN-T

#### **PHYSICAL DIMENSIONS**



| MAX AMPERAGE BY VOLTAGE SERVICE |      |      |      |      |  |
|---------------------------------|------|------|------|------|--|
| VOLTAGE (V)                     | 100  | 208  | 240  | 277  |  |
| AMPERAGE (A)                    | 6.30 | 3.03 | 2.63 | 2.27 |  |

#### PAR DISTRIBUTION - FULL SPECTRUM









### **ORDERING INFORMATION**

| MODEL                           | SPECTRUM-EFFICACY            | PPF         | VARIANT |
|---------------------------------|------------------------------|-------------|---------|
| NLV-EDNT-FS275-630W-PRO-S-1B-47 | Full Spectrum – 2.7 μmol/J   | 1700 μmol/s | PRO     |
| NLV-EDNT-FS275-630W-MID-S-1B-47 | Full Spectrum – 2.7 μmol/J   | 1700 μmol/s | MID     |
| NLV-EDNT-FS275-630W-ECO-C-1B-47 | Full Spectrum – 2.7 μmol/J   | 1700 μmol/s | ECO     |
| NLV-EDNT-RS315-630W-ECO-C-1B-47 | Flower Spectrum – 3.1 μmol/J | 1950 μmol/s | ECO     |
| NLV-EDNT-RS350-630W-PRO-C-1B-47 | Flower Spectrum – 3.5 μmol/J | 2205 μmol/s | PRO     |



# Contact Info

Address: 177 Park Ave, #200, San Jose CA 95113

Email: info@nlvlighting.com

Phone number: +1-408-641-1848

ww