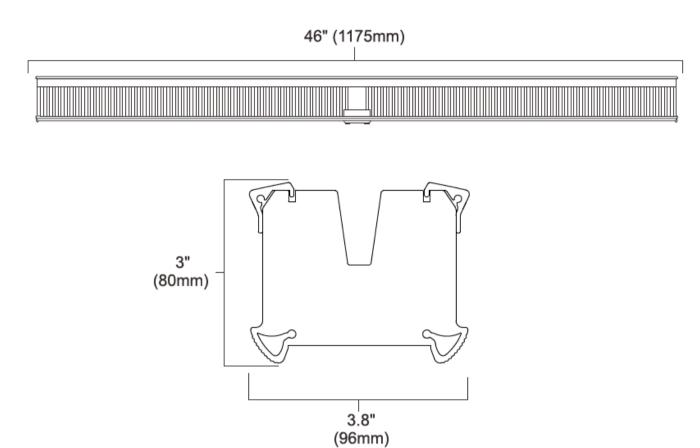

#### **SPECIFICATIONS**

| Parameters          | Full Spectrum Light                                       | Flower only Spectrum |  |
|---------------------|-----------------------------------------------------------|----------------------|--|
| Input Power         | 630 W                                                     |                      |  |
| Efficacy            | 2.7 μmol/J                                                | 3.5 μmol/J           |  |
| PPF                 | 1700 μmol/s                                               | 2205 μmol/s          |  |
| Input Voltage       | Autosensing 100-277V                                      |                      |  |
| Dimming             | Manual: 250W / 380W / 500W / 630 W / EXT<br>0-10V dimming |                      |  |
| Mounting Height     | ≥6" above canopy                                          |                      |  |
| Lifetime            | 50,000 hrs                                                |                      |  |
| Working Temperature | -40°C to 40°C                                             |                      |  |
| LED light source    | Samsung, Lumileds, Seoul Semi, and Osram                  |                      |  |
| Fixture Dimensions  | 46" x 3.8" x 3"                                           |                      |  |
| Fixture Weight      | 27.5Lb (12.5Kg)                                           |                      |  |

#### **PHYSICAL DIMENSIONS**

| MAX AMPERAGE BY VOLTAGE SERVICE |      |      |      |      |  |
|---------------------------------|------|------|------|------|--|
| VOLTAGE (V)                     | 100  | 208  | 240  | 277  |  |
| AMPERAGE (A)                    | 6.30 | 3.03 | 2.63 | 2.27 |  |